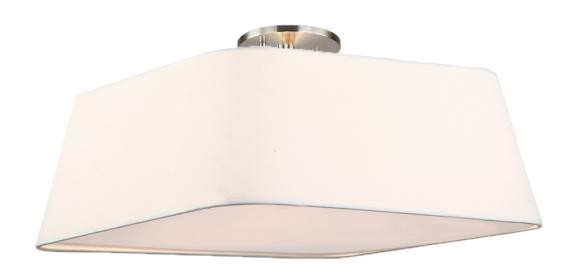

## MX 3970-5340

W:16" H:8" OAH:10" Finish: Satin Nickel

Shade: Warm White Linen

Lamps: 3x60W (M) A19

- White Acrylic Lens

- 90 Degree Slope Ceiling Swivel